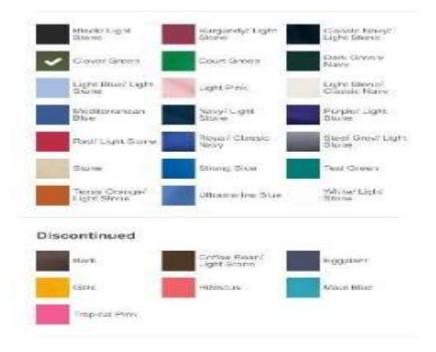

Looking for extended sizes? Use style number 5608ES to order sizes 7XL-10XL.

NOTE: Color suggestion for St. John's shirt(s) is ROYAL CLASSIC NAVY (blue)